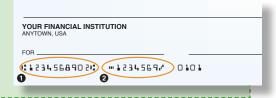

# Routing and Account Numbers... How to find them:

- The bank's routing number is the 9-digit number located in the bottom left corner of your check.
- 2. Your account number is the set of numbers appearing just after the routing number or to the right of the check sequence number. Although your Account Number may contain spaces and symbols, do not type them.